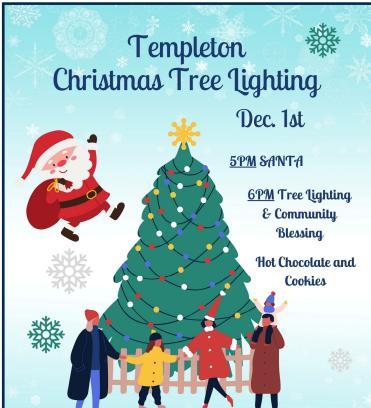

The Chapel will soon be overflowing with visitors for our annual Tree Lighting and Living Nativity events! How wonderful that we can welcome folks with our friendly faces, hot cocoa, and tasty treats. Please check with Russ and Kathy Westphal about when and where to drop off cookie donations.

у

Bundle up and join us in the Park at 6pm on Sunday, December 15 for TPC's 17<sup>th</sup> annual Living Nativity!

It's shaping up to be another great program! We're excited to have our first-ever community choir to lead the crowd in carols. We're also thrilled that lighting and sound will be handled by Bill Gaines Audio.

Worship elder, Debby Price, is once again leading the charge. Be listening for ways in which you can help, whether it's setting up, cleaning up, bringing cookies, or portraying characters. It takes everyone to make it happen!