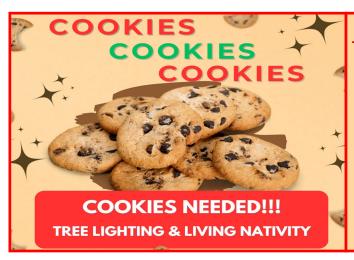

The Chapel will soon be overflowing with visitors for our annual Tree Lighting and Living Nativity events! How wonderful that we can welcome folks with our friendly faces, hot cocoa, and tasty treats. Please check with Russ and Kathy Westphal about when and where to drop off cookie donations.

Worship elder, Debby Price, is once again leading the charge. Be listening for ways in which you can help, whether it's setting up, cleaning up, bringing cookies, or portraying characters. It takes everyone to make it happen!