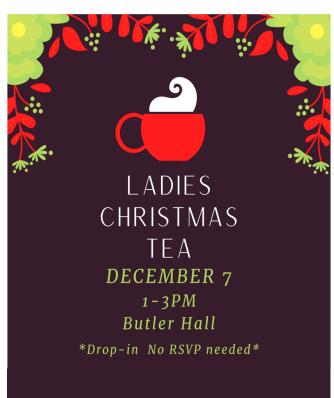

# WED., DECEMBER 4 DETAILS COMING SOON!

-BELONG-BELIEVE-BECOME-

Join us for the report and recommendations from Church Doctor Ministries

LADIES, while you're out and about on Sat.,
Dec.7, stop by Butler Hall for a cozy cup of tea,
a few tasty treats, and fun fellowship!
Bring a friend or two—all are welcome!

Check in with Kathy Westphal if you'd like to help with food.