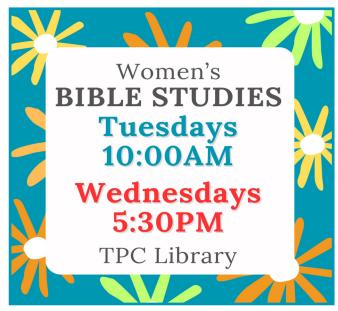

### THANK YOU!

-over \$4000 donated to the November quarterly Deacons Fund

Check with study group leaders for possible changes due to holidays