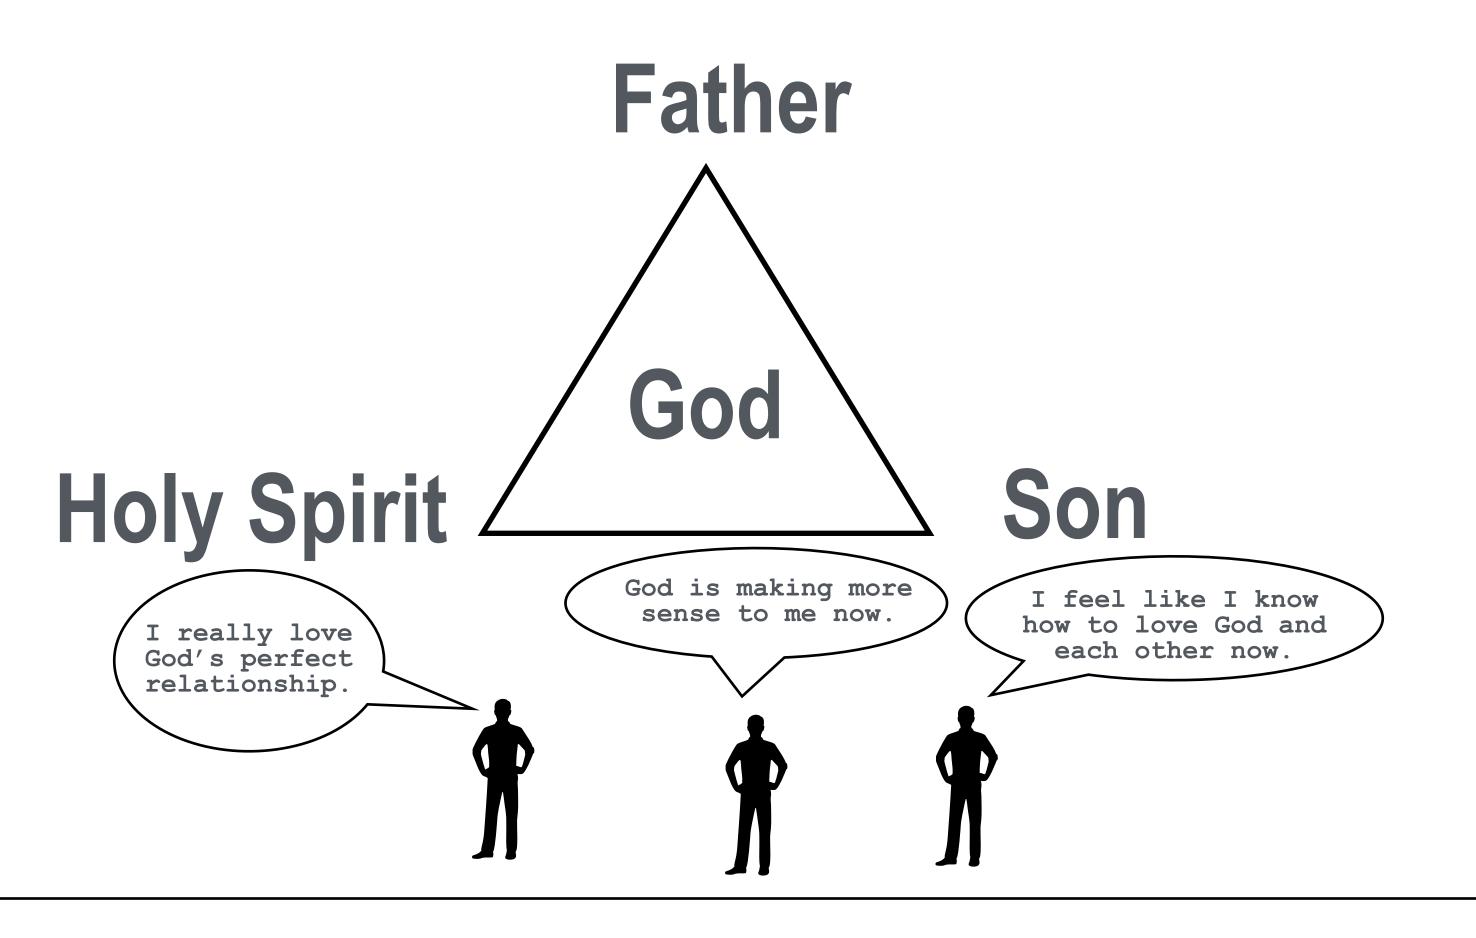

### Jesus' death on the cross was in submission to the Father's will. Jesus was raised by the Father's love and He ascended to the Father in Heaven.

The Holy Spirit descends from the Father and the Son to impart salvation and give us gifts for service.

The Triangle forms the shape of the Trinity and speaks of the nature of God's perfect relationship. We give our hearts to God and find perfect relationship with Him.

The people who belong to God and one another now have a greater understanding of God and one another.

# THEY BELIEVE!