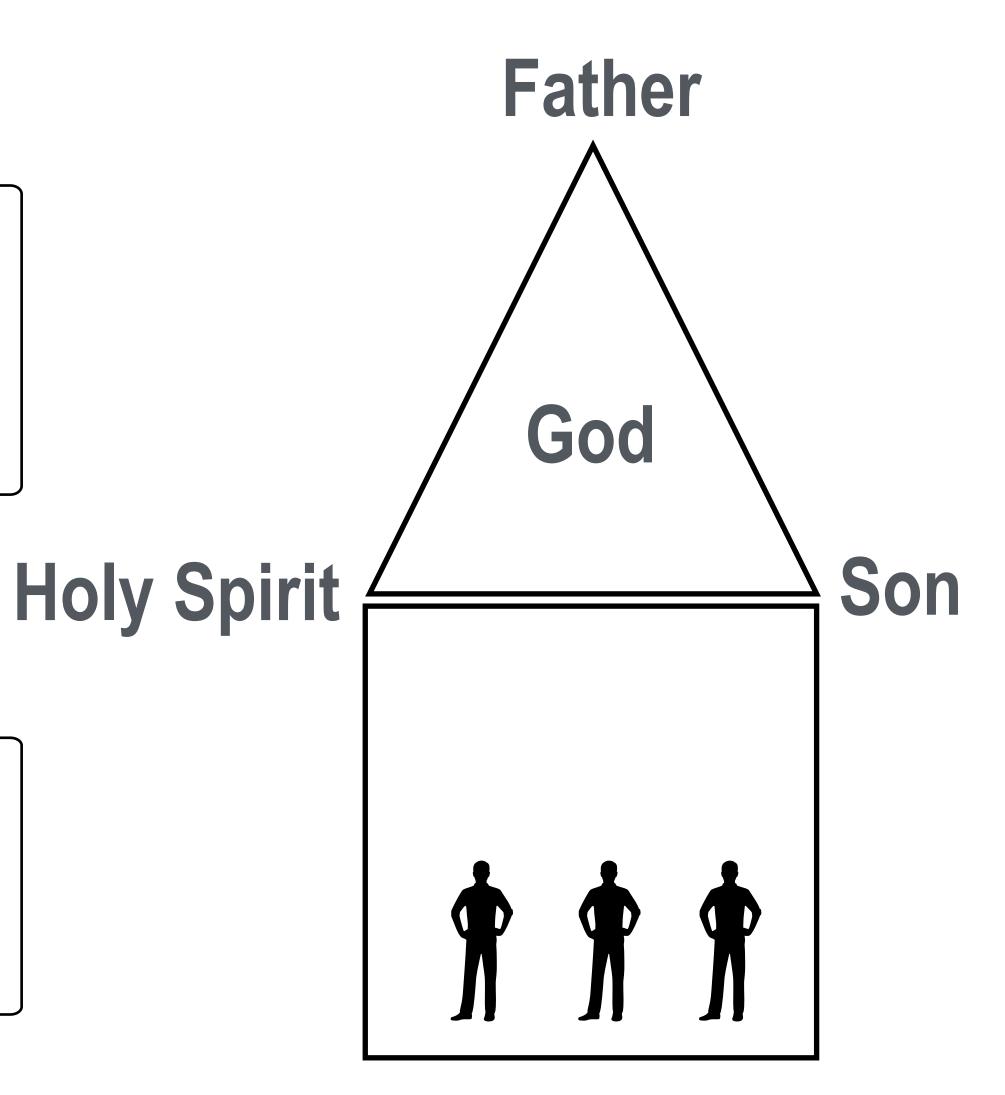

### Jesus' death on the cross was in submission to the Father's will. Jesus was raised by the Father's love and He ascended to the Father in Heaven.

The Holy Spirit descends from the Father and the Son to impart salvation and give us gifts for service.

The Triangle forms the shape of the Trinity and speaks of the nature of God's perfect relationship. We give our hearts to God and find perfect relationship with Him.

The people who belong to God and one another now have a greater understanding of God and one another.