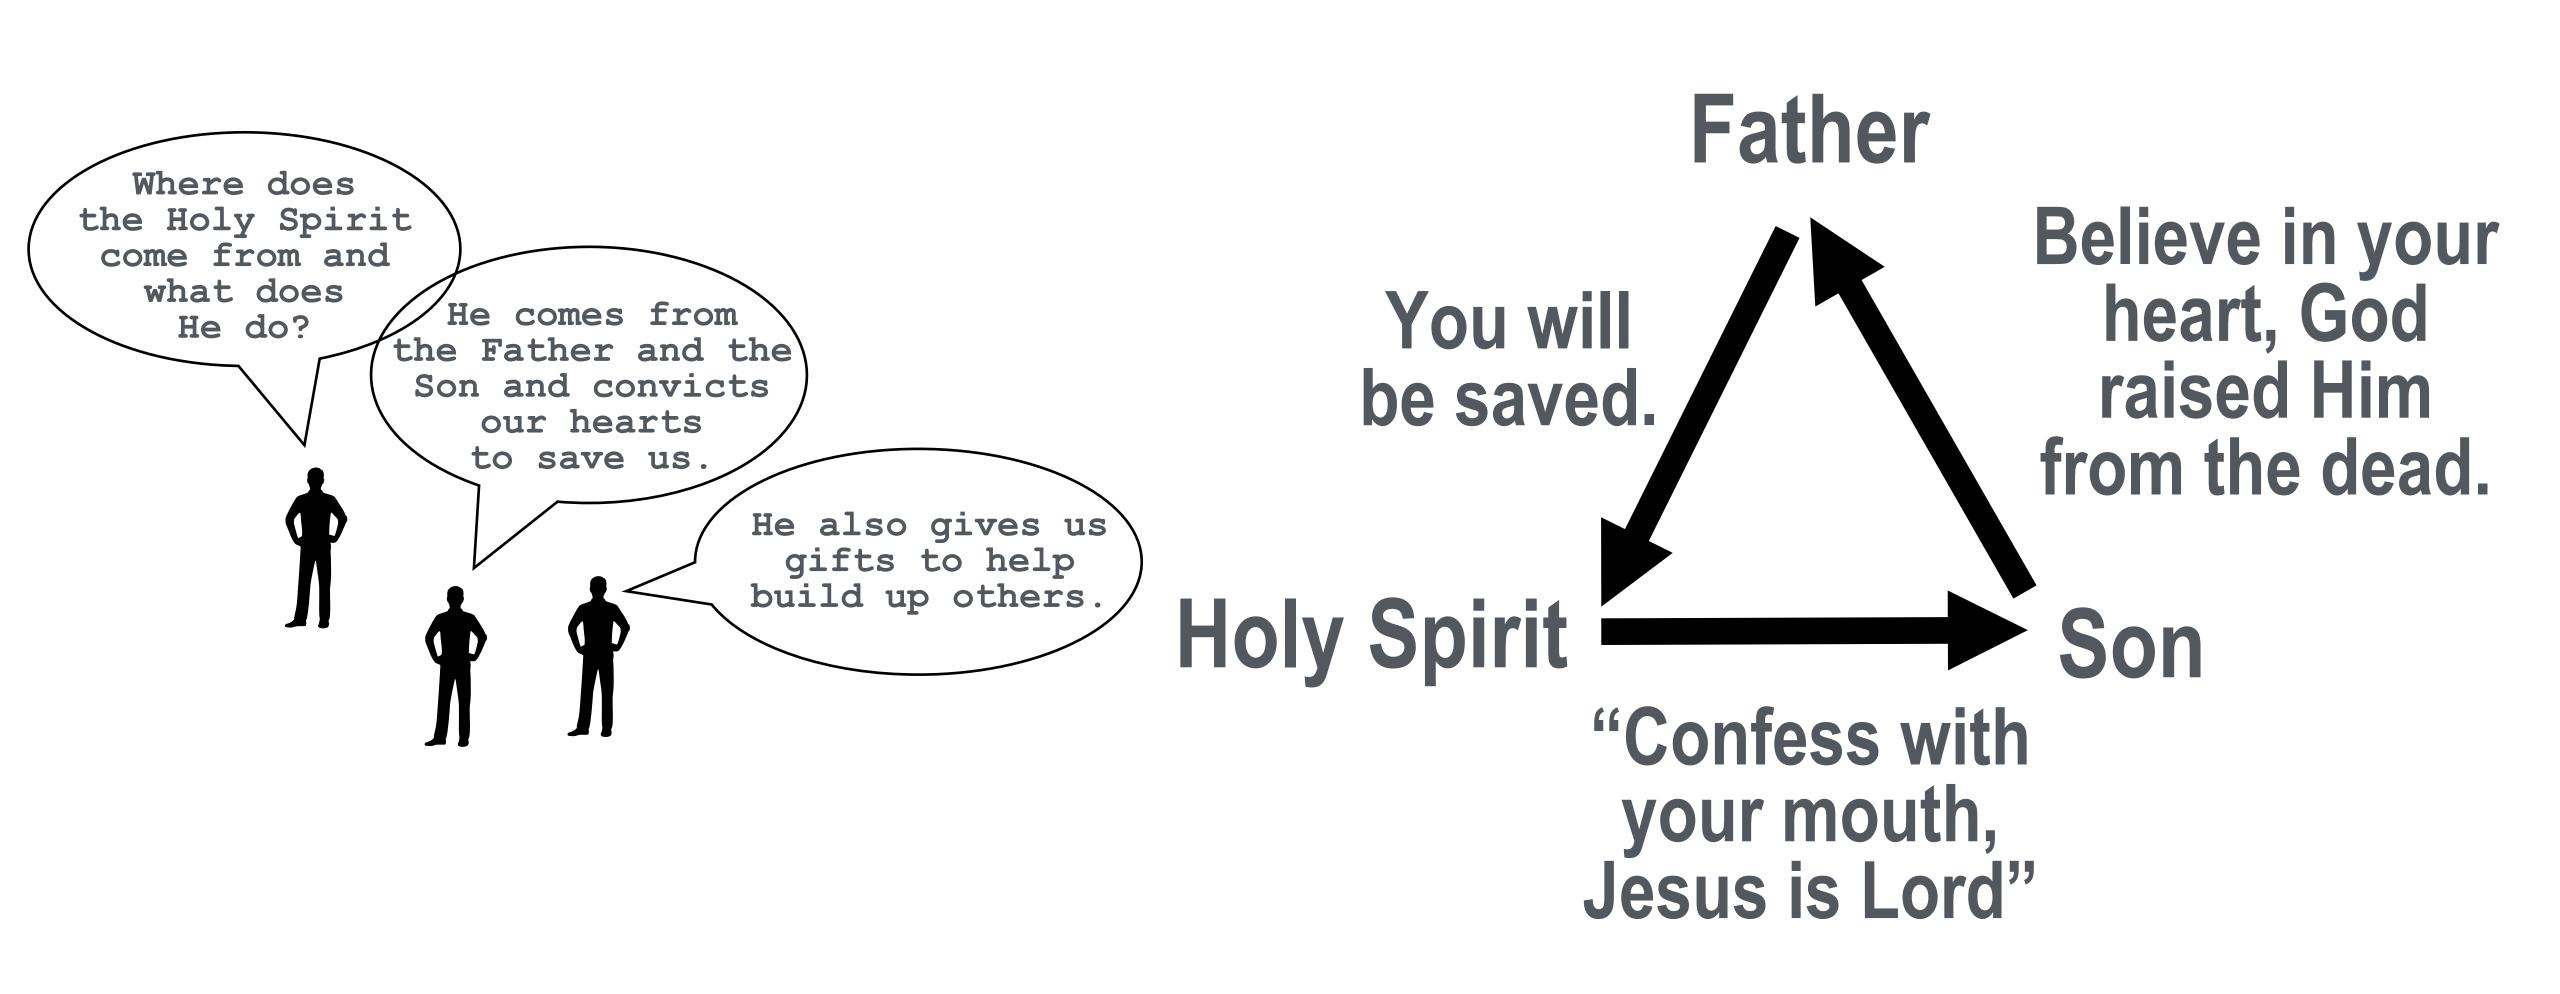

### Jesus' death on the cross was in submission to the Father's will. Jesus was raised by the Father's love and He ascended to the Father in Heaven.

The Holy Spirit descends from the Father and the Son to impart salvation and give us gifts for service.

The Triangle forms the shape of the Trinity and speaks of the nature of God's perfect relationship. We give our hearts to God and find perfect relationship with Him.

The people who belong to God and one another now have a greater understanding of God and one another.