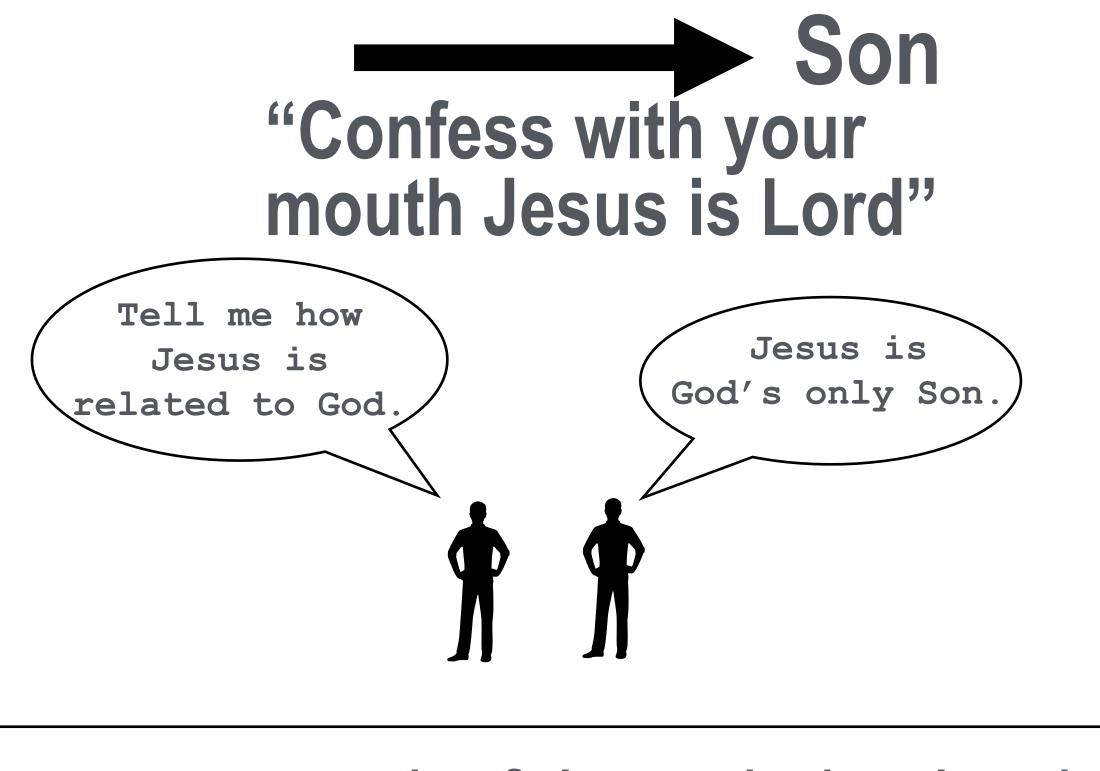

# **"BECAUSE, IF YOU CONFESS** WITH YOUR MOUTH THAT YOUR HEART THAT GOD YOU WILL BE SAVED"

-ROMANS 10:9

JESUS IS LORD AND BELIEVE IN RAISED HIM FROM THE DEAD,