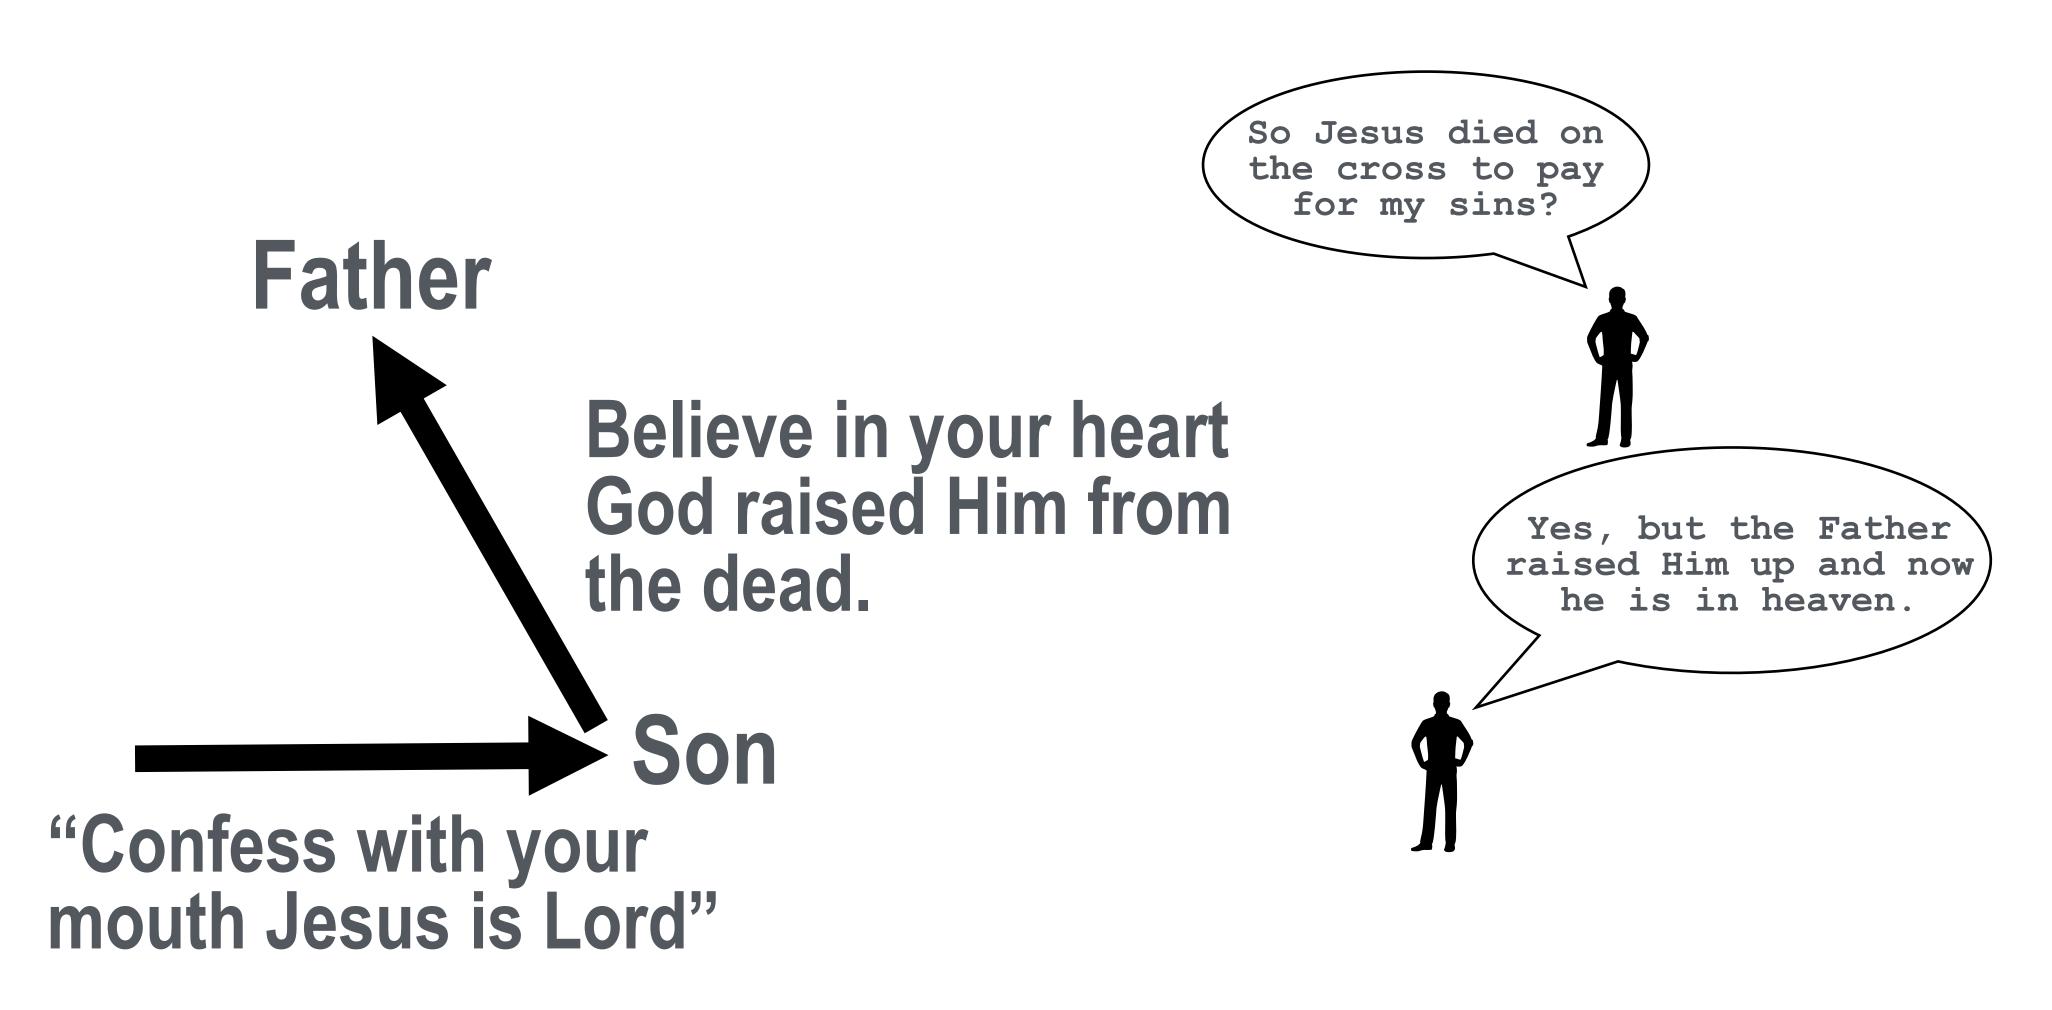

# **"BECAUSE, IF YOU CONFESS** WITH YOUR MOUTH THAT YOUR HEART THAT GOD YOU WILL BE SAVED"

-ROMANS 10:9

JESUS IS LORD AND BELIEVE IN RAISED HIM FROM THE DEAD,

### Jesus' death on the cross was in submission to the Father's will. Jesus was raised by the Father's love and He ascended to the Father in Heaven.

The Holy Spirit descends from the Father and the Son to impart salvation and give us gifts for service.