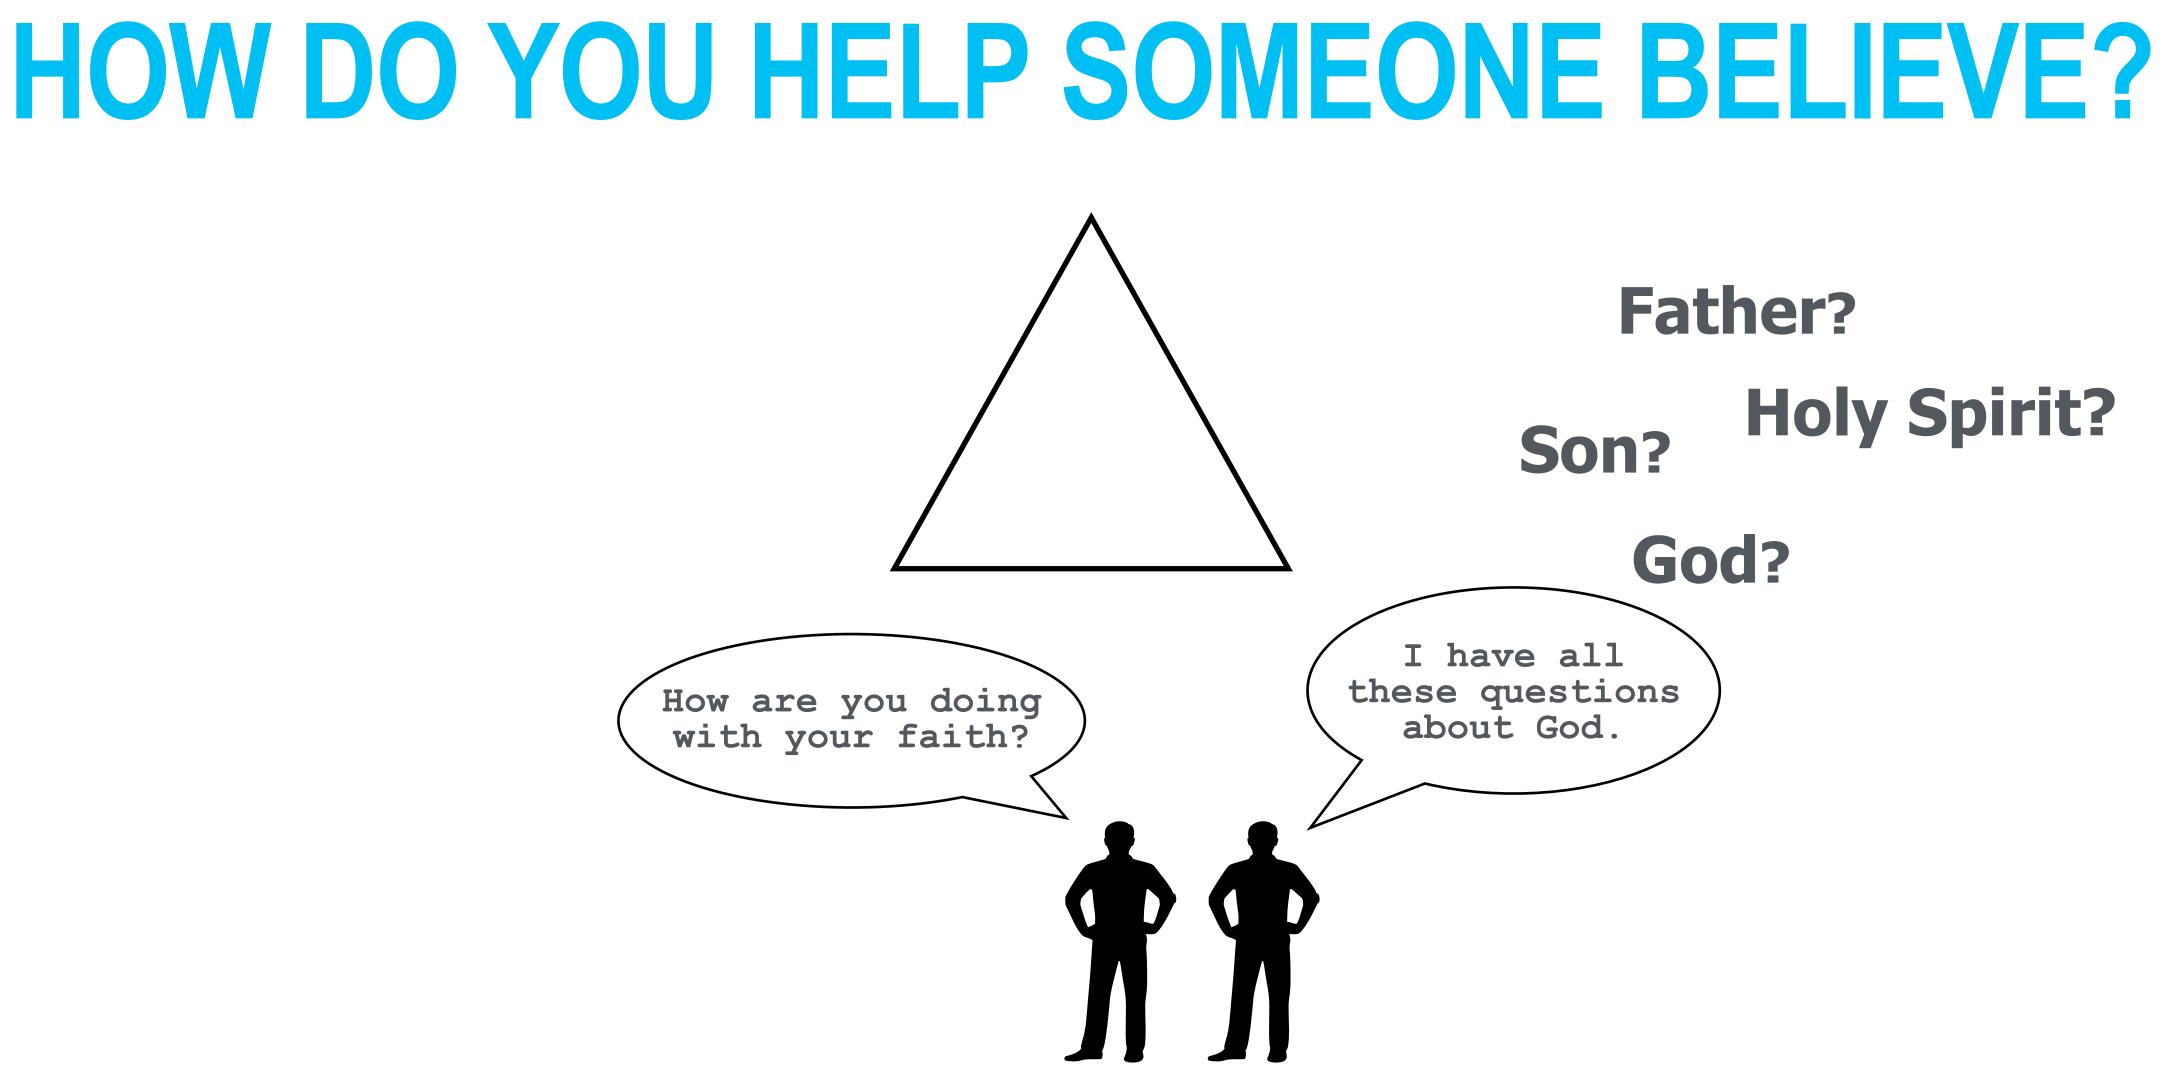

## WHAT DOES IT MEAN TO <u>BELIEVE</u> IN WHO JESUS IS?

- Belief in Jesus is acknowledging He is Lord of your life.
- Your life belongs to Him. In all that you do, you seek to submit to His will.
- A person who believes in Jesus accepts His death, burial, and resurrection has fully paid for their sins.
- Believing in Jesus adopts a person into the family of God. We are Jesus' brother; God is our Father.
- Our faith in Christ is made possible by the Holy Spirit. We receive gifts from the Spirit and bear the fruits of the Spirit.
- By maturing in our faith, we begin to understand our relationship with God and how God's perfect relationship guides our new life in Jesus.

How are you doing with your faith?