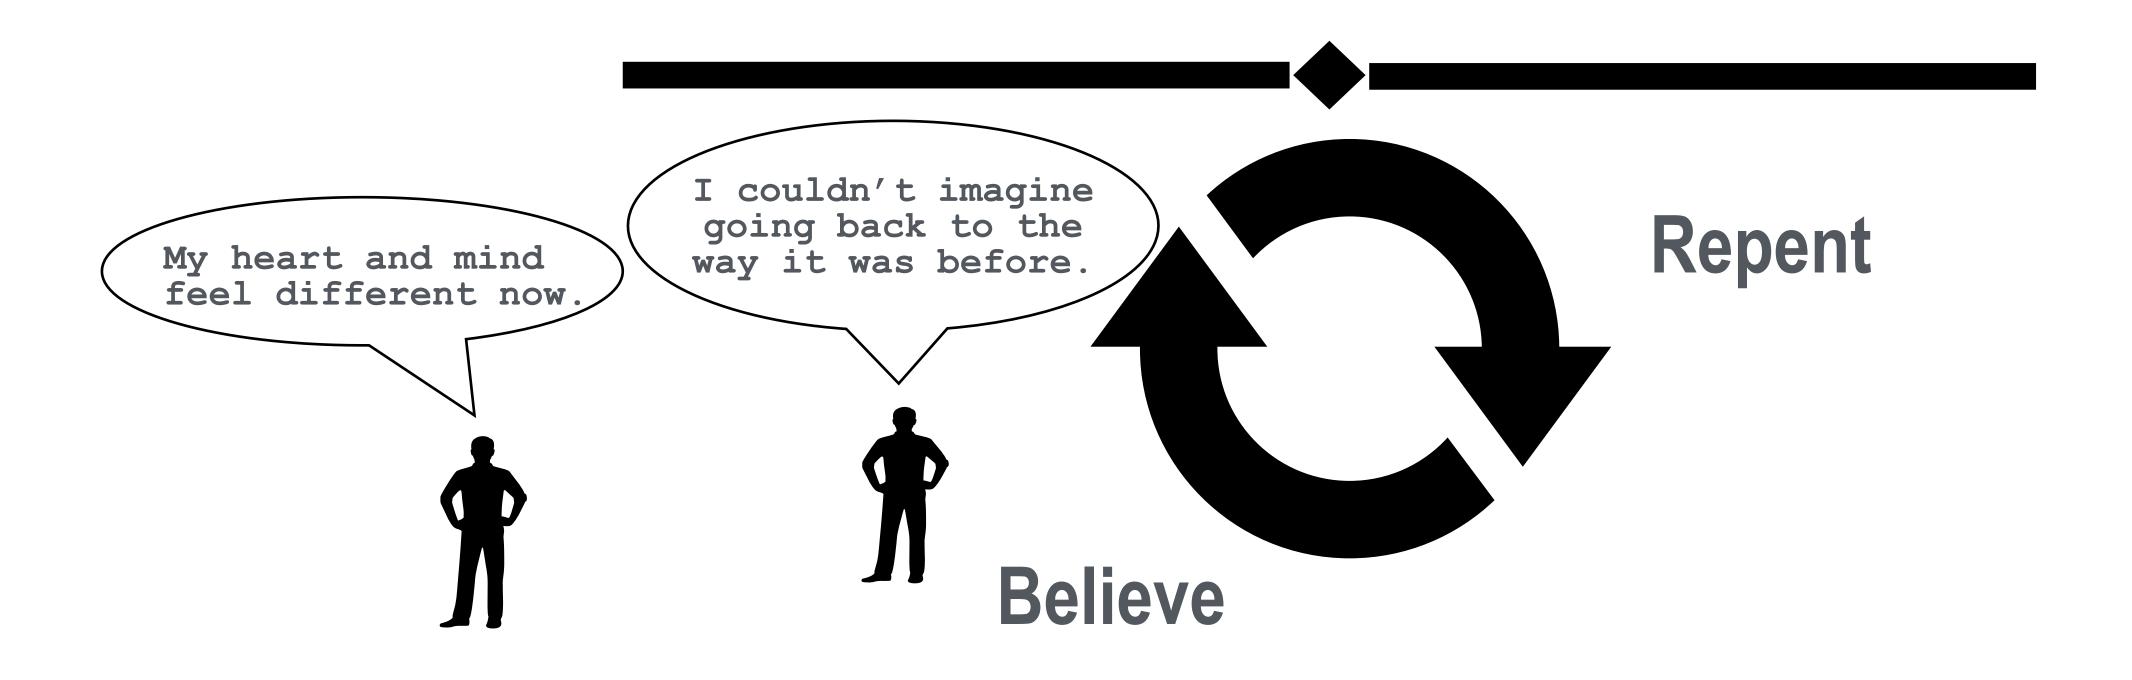

When we repent we make a radical turning from one way of thinking and being to a new way of thinking and being.

After we make a radical turning toward what God has intended for us to experience, we will not desire to go back to the way it was before.

The circle represents the transformed life we have in Christ. We have entered into a new way of life that is radically different than our old way.

By helping people to belong and believe, the people of God have become the church— His called out and sent ones to share the gospel to the world.