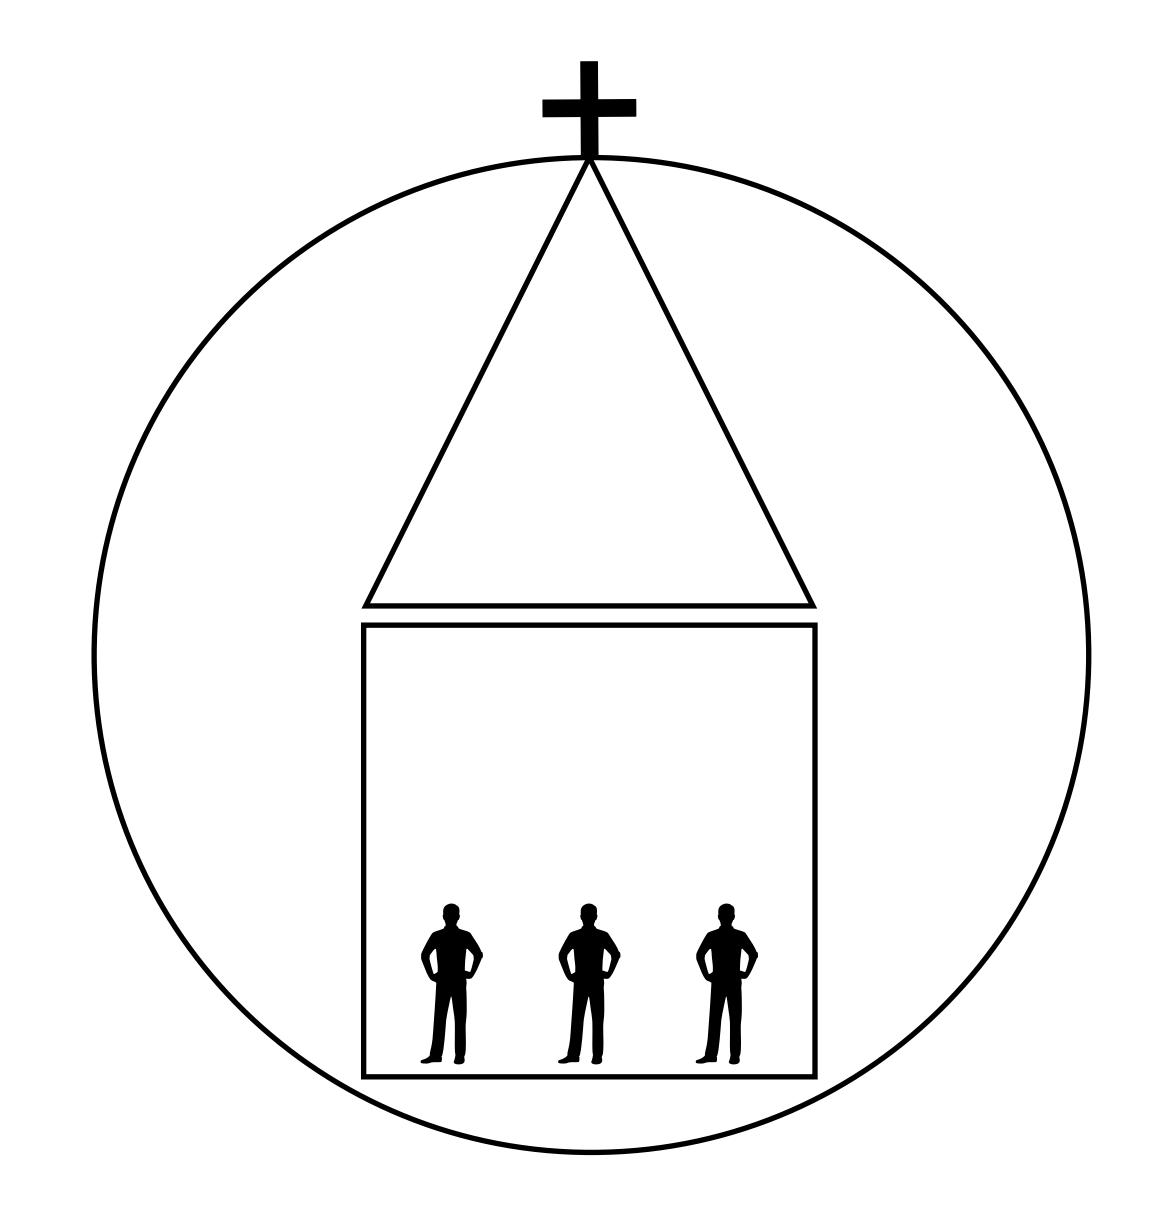

The circle represents the transformed life we have in Christ. We have entered into a new way of life that is radically different than our old way.

By helping people to belong and believe, the people of God have become the church— His called out and sent ones to share the gospel to the world.