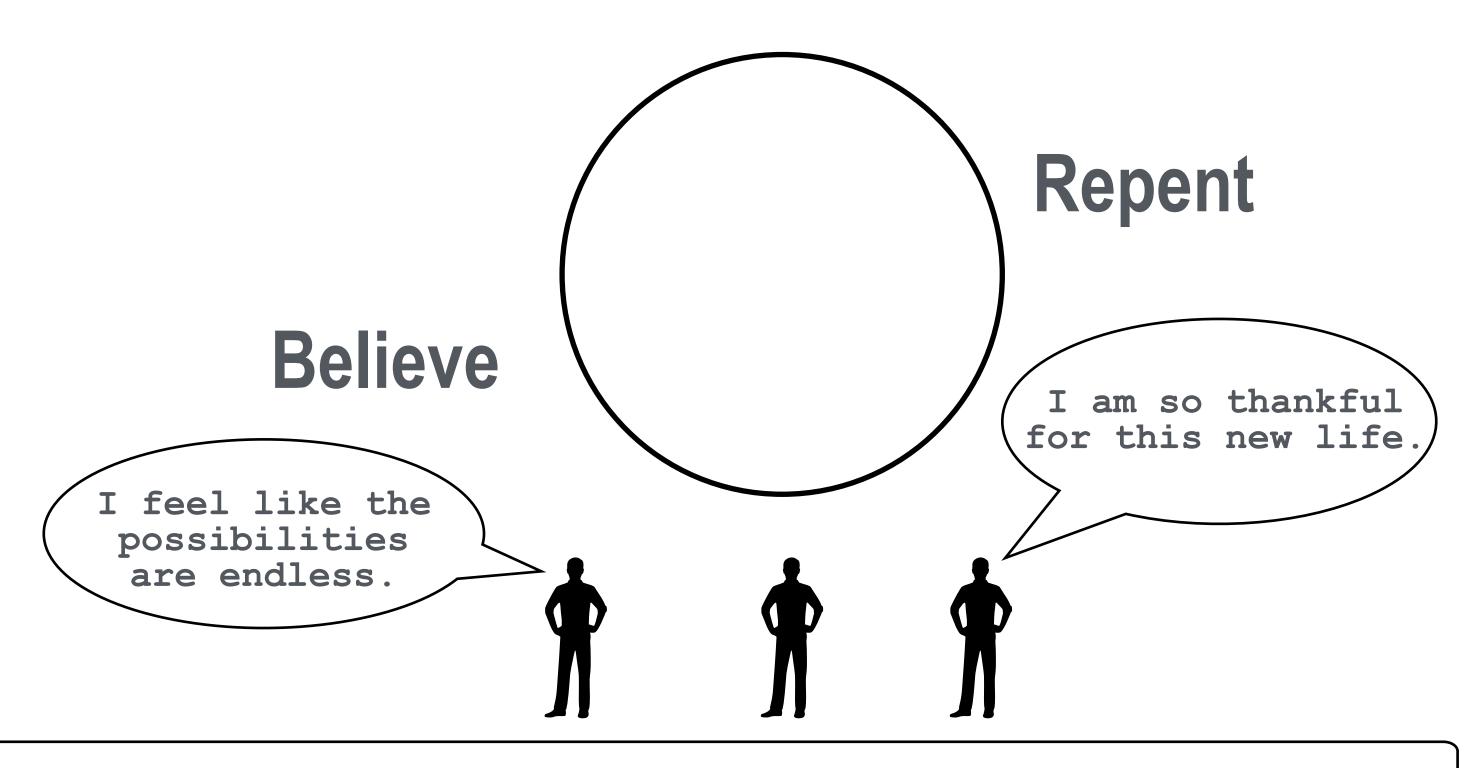

When we repent we make a radical turning from one way of thinking and being to a new way of thinking and being.

After we make a radical turning toward what God has intended for us to experience, we will not desire to go back to the way it was before.

The circle represents the transformed life we have in Christ. We have entered into a new way of life that is radically different than our old way.

By helping people to belong and believe, the people of God have become the church— His called out and sent ones to share the gospel to the world.