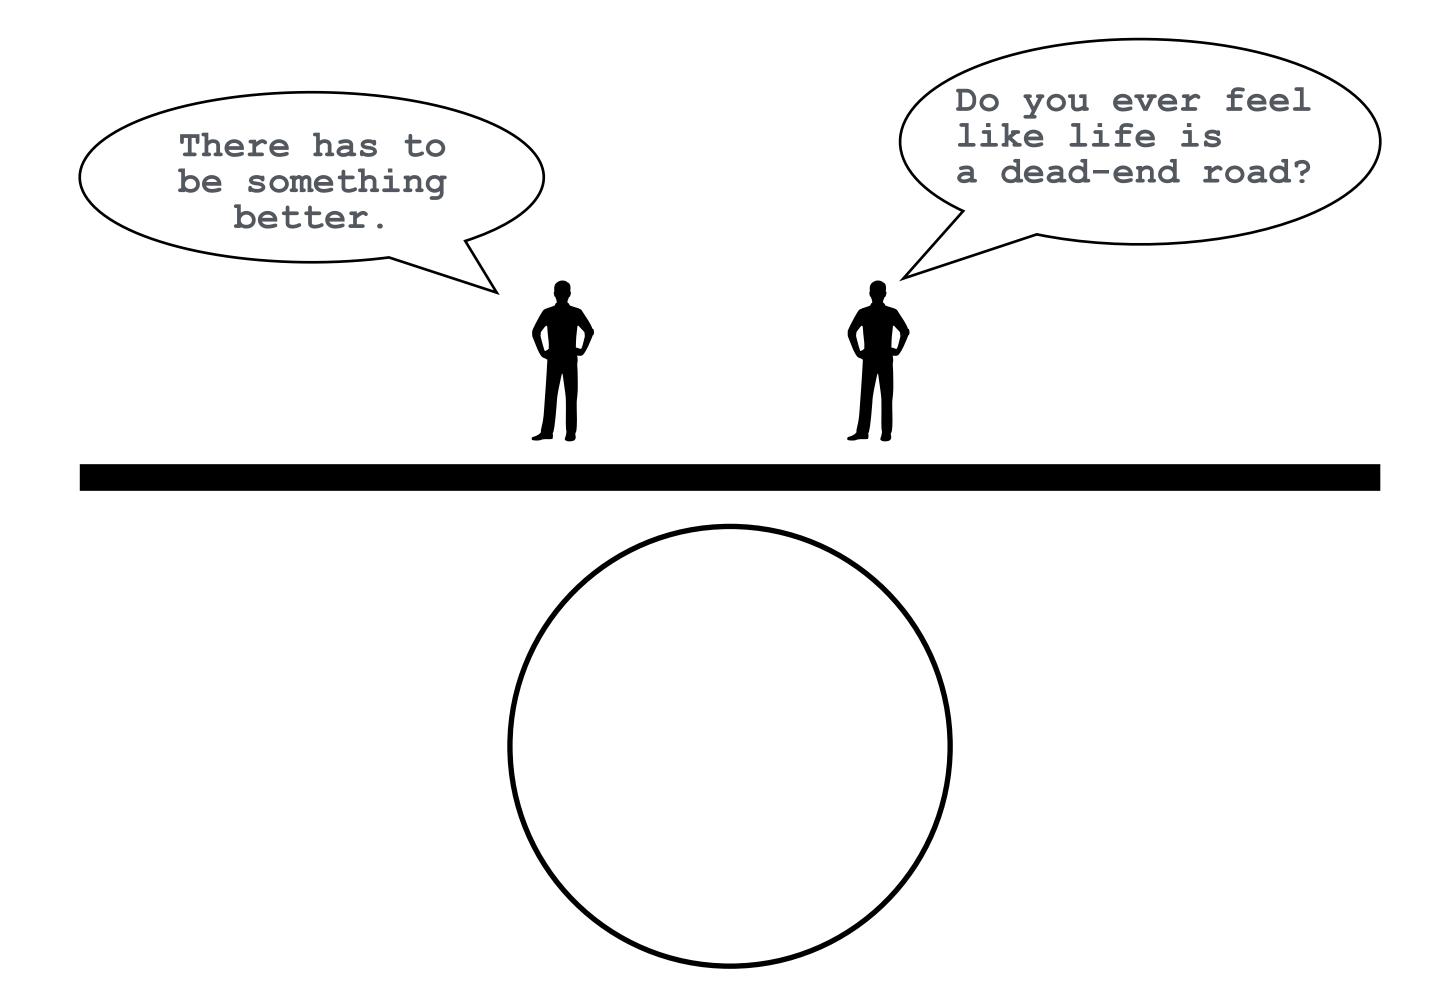

## WHAT DOES IT MEAN TO BECOME WHAT JESUS IS CALLING ME TO BE?

- Becoming what Jesus is calling us to be is life transformation.
- We get off the dead-end road we are on and move toward a new life with endless possibilities and a future.
- A person who experiences life transformation experiences a radical change in their lives, heart, and mind.
- The transformation occurs inwardly and begins to bear fruit outwardly.

#### HOW DO YOU HELP SOMEONE BECOME?

Dead

The circle represents the transformed life we have in Christ. We have entered into a new way of life that is radically different than our old way.

By helping people to belong and believe, the people of God have become the church— His called out and sent ones to share the gospel to the world.