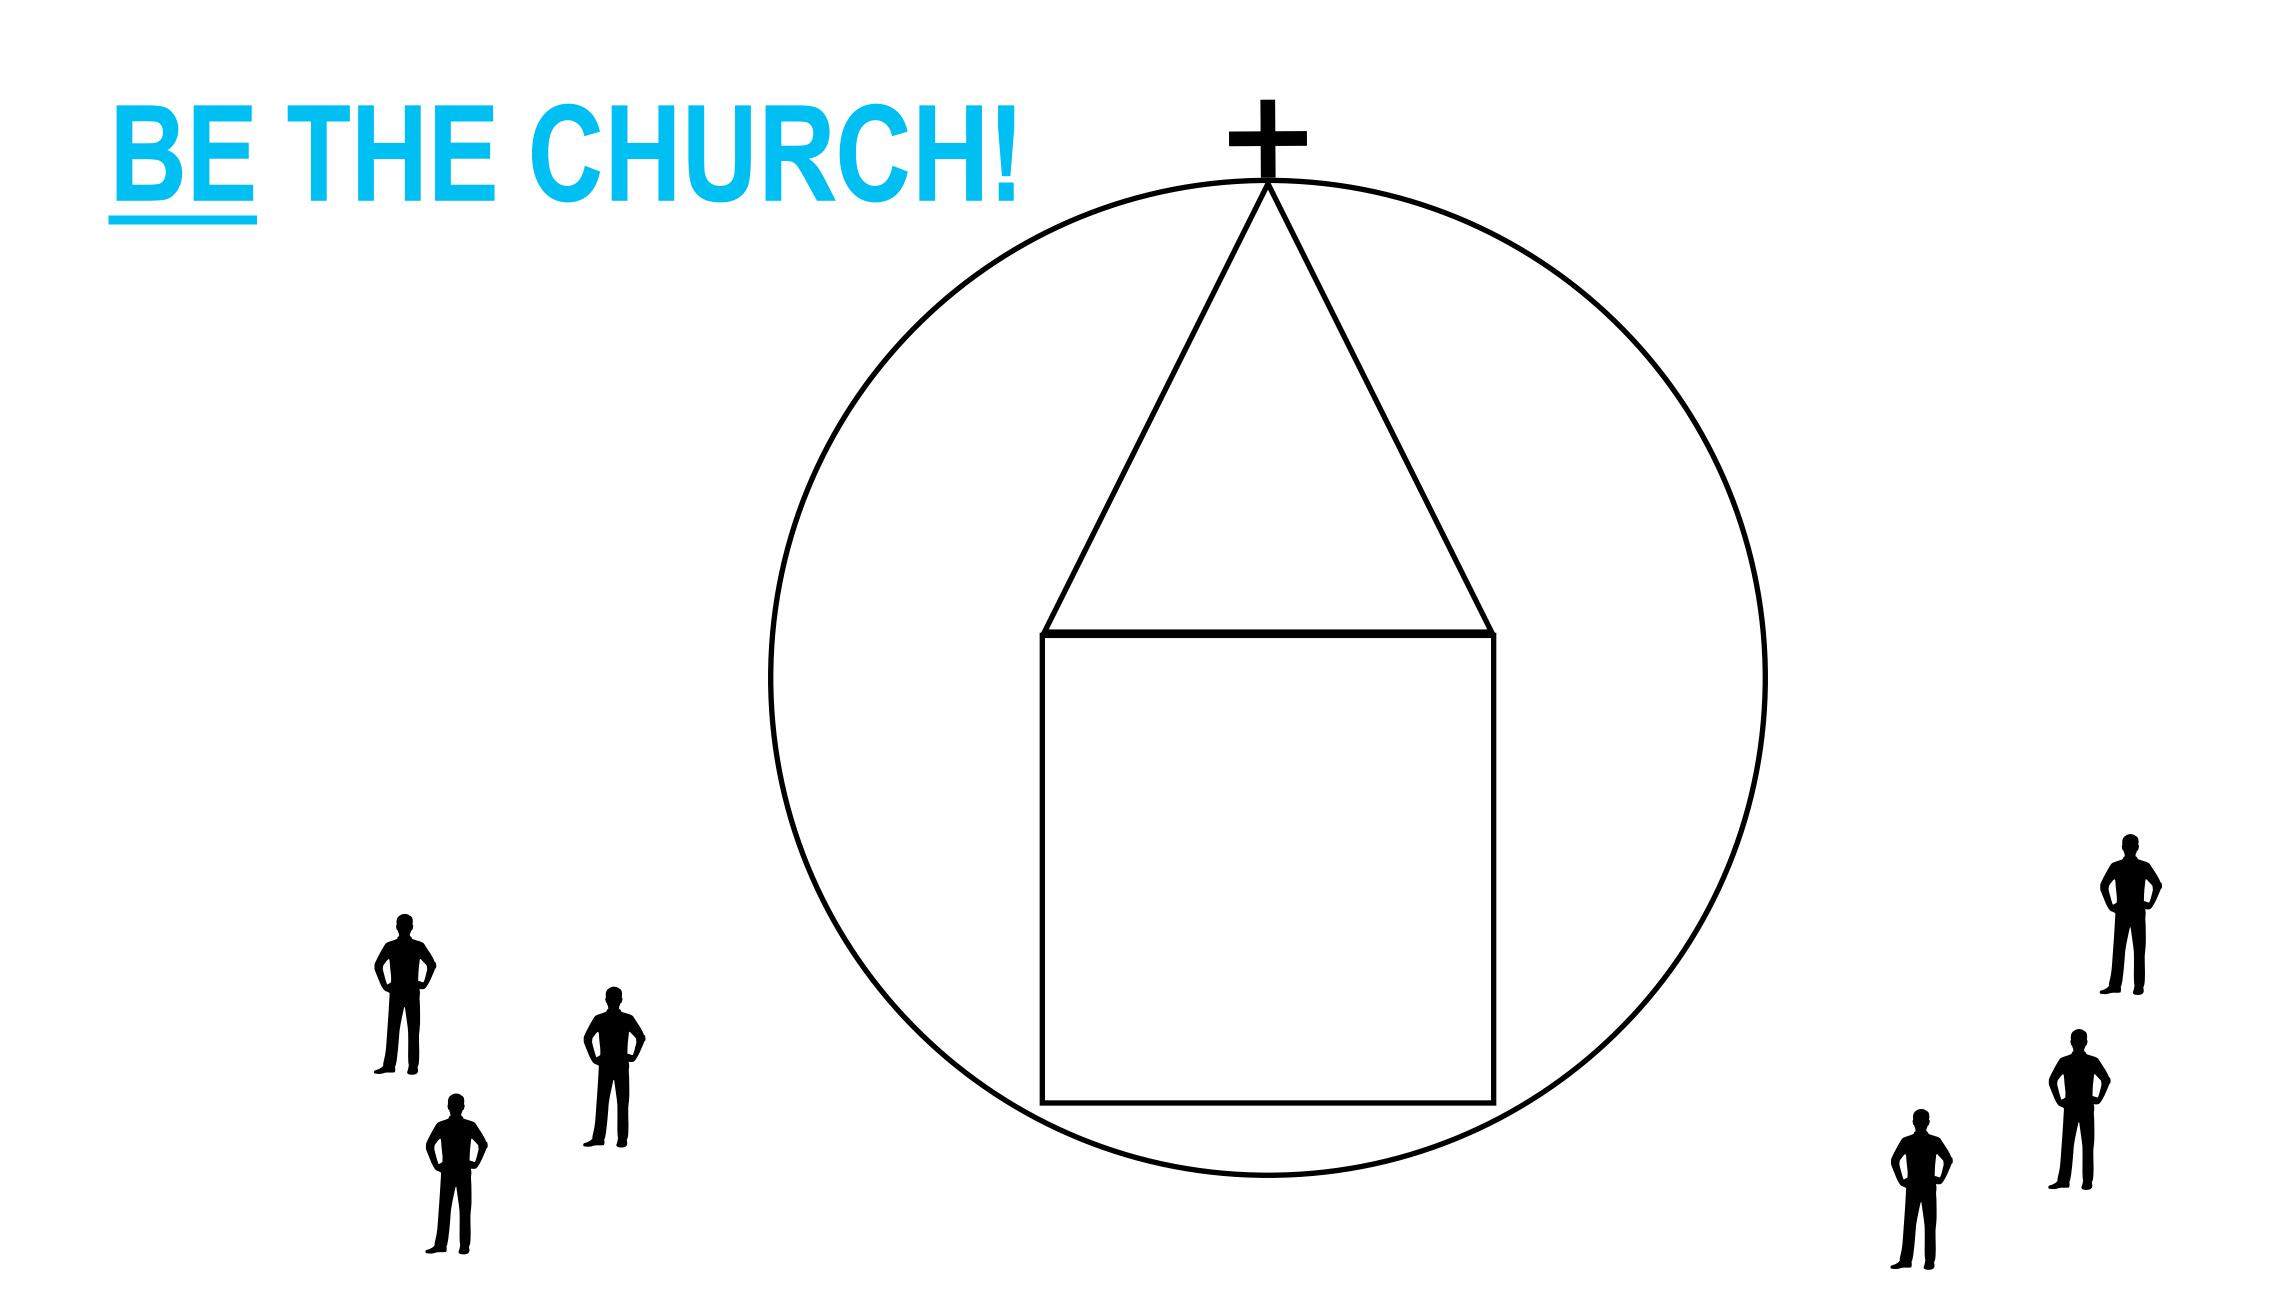

The circle represents the transformed life we have in Christ. We have entered into a new way of life that is radically different than our old way.

By helping people to belong and believe, the people of God have become the church— His called out and sent ones to share the gospel to the world.