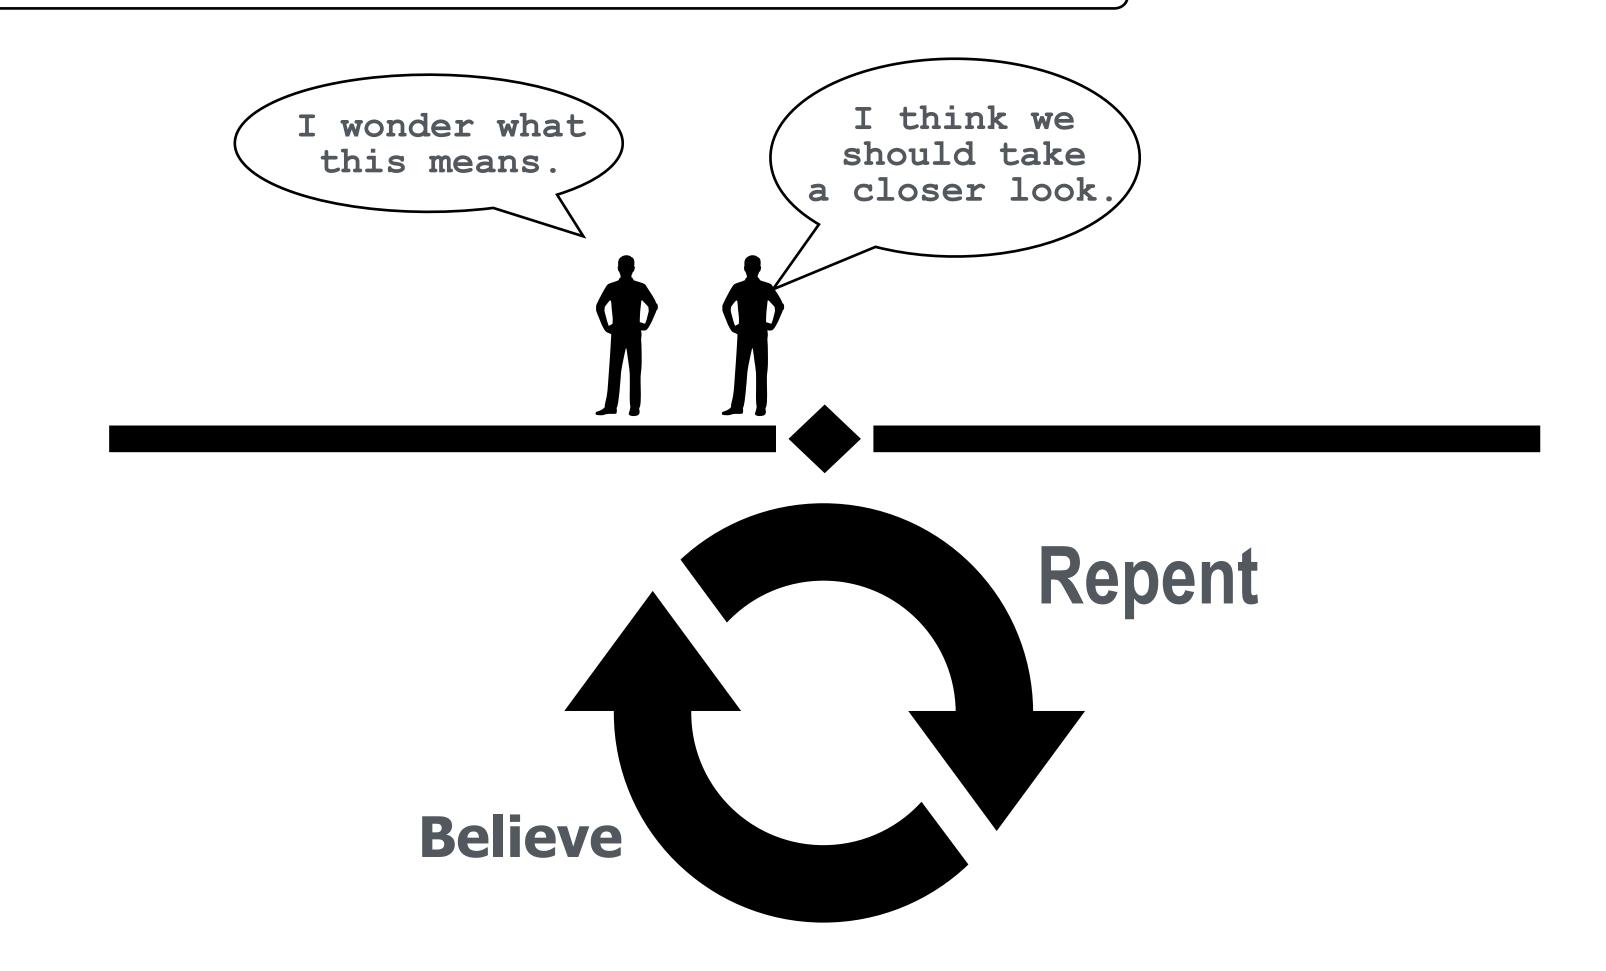

### JESUS SAID; "THE TIME IS FULFILLED, AND THE KINGDOM OF GOD IS AT HAND; REPENT AND BELIEVE IN THE GOSPEL."

-MARK 1:15

Most of us base our lives on chronological time. Thinking of life as having a beginning and an ending.

Maybe we should pay more attention to the special times in our lives. These "moments in time" are gifts from God used to get our attention.

Jesus' call to pay attention to this "moment of time" is meant to lead us to repentance and faithfulness in who He is.

When we repent we make a radical turning from one way of thinking and being to a new way of thinking and being.

After we make a radical turning toward what God has intended for us to experience, we will not desire to go back to the way it was before.